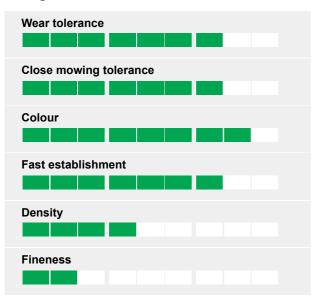

## Ratings

| %   | Cultivar  |
|-----|-----------|
| 25% | DEBUSSY   |
| 75% | ESSENTIAL |

Sowing rate:

Overseeding:

Mowing height:

The new All Season mixture takes advantage of the significant advances DLF have made in the breeding of turf type tall fescues with regard to fineness of leaf and shoot density, providing an attractive, hard wearing, low maintenance alternative to ryegrass mixtures. Tall fescue has roots which will penetrate the root zone to depths of over 1m, the mix will cope with extremes of heat, drought & occasional waterlogging.